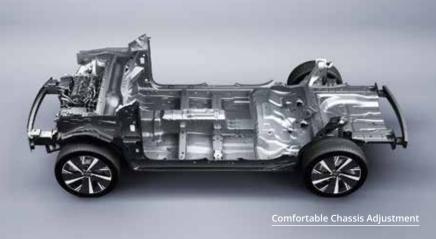

## EXPRESS YOUR ULTRAMODERN ATTITUDE

Digital Technology Inspired Aesthetic Design

72-color Music Dynamic Ambient Lighting

| Starray Specs Sheet                         |         |                                        |     |     |  |  |  |  |
|---------------------------------------------|---------|----------------------------------------|-----|-----|--|--|--|--|
| Parameter                                   | GL      | GK                                     | GF  | GF+ |  |  |  |  |
| Length (mm)                                 |         | 4670                                   |     |     |  |  |  |  |
| Width (mm)                                  |         | 1900                                   |     |     |  |  |  |  |
| Height (mm)                                 |         | 1705                                   |     |     |  |  |  |  |
| Wheelbase (mm)                              |         | 2777                                   |     |     |  |  |  |  |
| Curb Weight(kg)                             |         | 1571                                   |     |     |  |  |  |  |
| Model                                       |         | BHE15-EFZ                              |     |     |  |  |  |  |
| Туре                                        |         | 4-cylinder, in-line                    |     |     |  |  |  |  |
| Displacement (cm³)                          |         | 1499 LT                                |     |     |  |  |  |  |
| Emission standard                           |         | Euro VI b                              |     |     |  |  |  |  |
| Туре                                        |         | DCT                                    |     |     |  |  |  |  |
| Number of gears                             |         | 7                                      |     |     |  |  |  |  |
| Max power (kW)                              |         | 128KW (Russia 108 KW)                  |     |     |  |  |  |  |
| Max torque (Nm)                             |         | 270Nm at 2000-3500min-1                |     |     |  |  |  |  |
| Drive System                                |         | FWD                                    |     |     |  |  |  |  |
| 0-100km/h acceleration Time (s)             |         | 7.9                                    |     |     |  |  |  |  |
| Fuel consumption (L/100km)                  |         | 6.3                                    |     |     |  |  |  |  |
| Electric power steering system EPS          |         | •                                      |     |     |  |  |  |  |
| FR ventilated & RR solid brake disc         |         | •                                      |     |     |  |  |  |  |
| FR suspension                               |         | McPherson Independent Front Suspension |     |     |  |  |  |  |
| RR suspension                               |         | Multi-link Indipendent Rear Suspension |     |     |  |  |  |  |
| EPB                                         |         | •                                      |     |     |  |  |  |  |
| Autohold                                    |         | •                                      |     |     |  |  |  |  |
| start-stop                                  |         | •                                      |     |     |  |  |  |  |
| Exterior Features                           | GL      | GK                                     | GF  | GF+ |  |  |  |  |
| Alloy wheels                                | 18"     | 19"                                    | 19" | 20" |  |  |  |  |
| Heated front windshield                     | •       |                                        | -   | •   |  |  |  |  |
| Insulated glass                             |         |                                        | •   | •   |  |  |  |  |
| Rear Row Privacy Glass Window               | •       | •                                      | •   | •   |  |  |  |  |
| Roof rail                                   | •       | •                                      | •   | •   |  |  |  |  |
| Automatic LED headlight illumination system | •       | •                                      | •   | •   |  |  |  |  |
| LED daytime running lights                  | •       | •                                      | •   | •   |  |  |  |  |
| LED tail lamps                              | •       | •                                      | •   | •   |  |  |  |  |
| Anti-bacterial door handles and             | •       | •                                      | •   | •   |  |  |  |  |
| Interior Features                           | GL      | GK                                     | GF  | GF+ |  |  |  |  |
| Interior color_ Bluek&Brown                 | GL<br>• | • • • • • • • • • • • • • • • • • • •  | Gr  | GFŦ |  |  |  |  |
| Interior color_Bluek&Grey                   |         |                                        |     |     |  |  |  |  |
| 13.2" [IHU Display                          |         | •                                      |     |     |  |  |  |  |
|                                             | •       | •                                      | •   | •   |  |  |  |  |
| 10.2" TFT Cluster                           | •       | •                                      | •   | •   |  |  |  |  |
| No. of speakers                             | 6       | 6                                      | 9   | 9   |  |  |  |  |
| EATC Puri FATC                              | •       |                                        | -   | •   |  |  |  |  |
| Dual-Zone EATC                              | -       | •                                      |     | •   |  |  |  |  |
| Intelligent ventilation Ambient Light       | •       | •                                      | •   | •   |  |  |  |  |