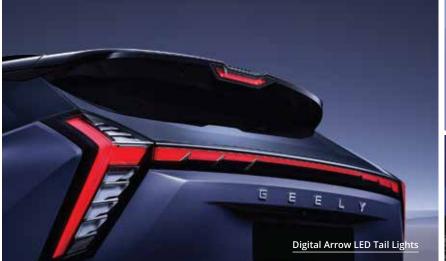

## EXPRESS YOUR ULTRAMODERN ATTITUDE

Digital Technology Inspired Aesthetic Design

72-color Music Dynamic Ambient Lighting

| Starray Specs Sheet                         |         |                                        |     |     |  |  |  |  |
|---------------------------------------------|---------|----------------------------------------|-----|-----|--|--|--|--|
| Parameter                                   | GL      | GK                                     | GF  | GF+ |  |  |  |  |
| Length (mm)                                 |         | 4670                                   |     |     |  |  |  |  |
| Width (mm)                                  |         | 1900                                   |     |     |  |  |  |  |
| Height (mm)                                 |         | 1705                                   |     |     |  |  |  |  |
| Wheelbase (mm)                              |         | 2777                                   |     |     |  |  |  |  |
| Curb Weight(kg)                             |         | 1571                                   |     |     |  |  |  |  |
| Model                                       |         | BHE15-EFZ                              |     |     |  |  |  |  |
| Туре                                        |         | 4-cylinder, in-line                    |     |     |  |  |  |  |
| Displacement (cm³)                          |         | 1499 LT                                |     |     |  |  |  |  |
| Emission standard                           |         | Euro VI b                              |     |     |  |  |  |  |
| Туре                                        |         | DCT                                    |     |     |  |  |  |  |
| Number of gears                             |         | 7                                      |     |     |  |  |  |  |
| Max power (kW)                              |         | 128KW (Russia 108 KW)                  |     |     |  |  |  |  |
| Max torque (Nm)                             |         | 270Nm at 2000-3500min-1                |     |     |  |  |  |  |
| Drive System                                |         | FWD                                    |     |     |  |  |  |  |
| 0-100km/h acceleration Time (s)             |         | 7.9                                    |     |     |  |  |  |  |
| Fuel consumption (L/100km)                  |         | 6.3                                    |     |     |  |  |  |  |
| Electric power steering system EPS          |         | •                                      |     |     |  |  |  |  |
| FR ventilated & RR solid brake disc         |         | •                                      |     |     |  |  |  |  |
| FR suspension                               |         | McPherson Independent Front Suspension |     |     |  |  |  |  |
| RR suspension                               |         | Multi-link Indipendent Rear Suspension |     |     |  |  |  |  |
| EPB                                         |         | •                                      |     |     |  |  |  |  |
| Autohold                                    |         | •                                      |     |     |  |  |  |  |
| start-stop                                  |         | •                                      |     |     |  |  |  |  |
| Exterior Features                           | GL      | GK                                     | GF  | GF+ |  |  |  |  |
| Alloy wheels                                | 18"     | 19"                                    | 19" | 20" |  |  |  |  |
| Heated front windshield                     | •       |                                        | -   | •   |  |  |  |  |
| Insulated glass                             |         |                                        | •   | •   |  |  |  |  |
| Rear Row Privacy Glass Window               | •       | •                                      | •   | •   |  |  |  |  |
| Roof rail                                   | •       | •                                      | •   | •   |  |  |  |  |
| Automatic LED headlight illumination system | •       | •                                      | •   | •   |  |  |  |  |
| LED daytime running lights                  | •       | •                                      | •   | •   |  |  |  |  |
| LED tail lamps                              | •       | •                                      | •   | •   |  |  |  |  |
| Anti-bacterial door handles and             | •       | •                                      | •   | •   |  |  |  |  |
| Interior Features                           | GL      | GK                                     | GF  | GF+ |  |  |  |  |
| Interior color_ Bluek&Brown                 | GL<br>• | • • • • • • • • • • • • • • • • • • •  | Gr  | GFŦ |  |  |  |  |
| Interior color_Bluek&Grey                   |         |                                        |     |     |  |  |  |  |
| 13.2" [IHU Display                          |         | •                                      |     |     |  |  |  |  |
|                                             | •       | •                                      | •   | •   |  |  |  |  |
| 10.2" TFT Cluster                           | •       | •                                      | •   | •   |  |  |  |  |
| No. of speakers                             | 6       | 6                                      | 9   | 9   |  |  |  |  |
| EATC Puri FATC                              | •       |                                        | -   | •   |  |  |  |  |
| Dual-Zone EATC                              | -       | •                                      |     | •   |  |  |  |  |
| Intelligent ventilation Ambient Light       | •       | •                                      | •   | •   |  |  |  |  |