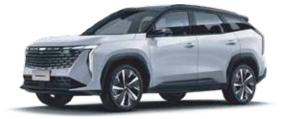

## EXPRESS YOUR ULTRAMODERN ATTITUDE

Digital Technology Inspired Aesthetic Design

72-color Music Dynamic Ambient Lighting

| Starray Specs Sheet                         |         |                                        |     |     |  |  |  |  |
|---------------------------------------------|---------|----------------------------------------|-----|-----|--|--|--|--|
| Parameter                                   | GL      | GK                                     | GF  | GF+ |  |  |  |  |
| Length (mm)                                 |         | 4670                                   |     |     |  |  |  |  |
| Width (mm)                                  |         | 1900                                   |     |     |  |  |  |  |
| Height (mm)                                 |         | 1705                                   |     |     |  |  |  |  |
| Wheelbase (mm)                              |         | 2777                                   |     |     |  |  |  |  |
| Curb Weight(kg)                             |         | 1571                                   |     |     |  |  |  |  |
| Model                                       |         | BHE15-EFZ                              |     |     |  |  |  |  |
| Туре                                        |         | 4-cylinder, in-line                    |     |     |  |  |  |  |
| Displacement (cm³)                          |         | 1499 LT                                |     |     |  |  |  |  |
| Emission standard                           |         | Euro VI b                              |     |     |  |  |  |  |
| Туре                                        |         | DCT                                    |     |     |  |  |  |  |
| Number of gears                             |         | 7                                      |     |     |  |  |  |  |
| Max power (kW)                              |         | 128KW (Russia 108 KW)                  |     |     |  |  |  |  |
| Max torque (Nm)                             |         | 270Nm at 2000-3500min-1                |     |     |  |  |  |  |
| Drive System                                |         | FWD                                    |     |     |  |  |  |  |
| 0-100km/h acceleration Time (s)             |         | 7.9                                    |     |     |  |  |  |  |
| Fuel consumption (L/100km)                  |         | 6.3                                    |     |     |  |  |  |  |
| Electric power steering system EPS          |         | •                                      |     |     |  |  |  |  |
| FR ventilated & RR solid brake disc         |         | •                                      |     |     |  |  |  |  |
| FR suspension                               |         | McPherson Independent Front Suspension |     |     |  |  |  |  |
| RR suspension                               |         | Multi-link Indipendent Rear Suspension |     |     |  |  |  |  |
| EPB                                         |         | •                                      |     |     |  |  |  |  |
| Autohold                                    |         | •                                      |     |     |  |  |  |  |
| start-stop                                  |         | •                                      |     |     |  |  |  |  |
| Exterior Features                           | GL      | GK                                     | GF  | GF+ |  |  |  |  |
| Alloy wheels                                | 18"     | 19"                                    | 19" | 20" |  |  |  |  |
| Heated front windshield                     | •       |                                        | -   | •   |  |  |  |  |
| Insulated glass                             |         |                                        | •   | •   |  |  |  |  |
| Rear Row Privacy Glass Window               | •       | •                                      | •   | •   |  |  |  |  |
| Roof rail                                   | •       | •                                      | •   | •   |  |  |  |  |
| Automatic LED headlight illumination system | •       | •                                      | •   | •   |  |  |  |  |
| LED daytime running lights                  | •       | •                                      | •   | •   |  |  |  |  |
| LED tail lamps                              | •       | •                                      | •   | •   |  |  |  |  |
| Anti-bacterial door handles and             | •       | •                                      | •   | •   |  |  |  |  |
| Interior Features                           | GL      | GK                                     | GF  | GF+ |  |  |  |  |
| Interior color_ Bluek&Brown                 | GL<br>• | • • • • • • • • • • • • • • • • • • •  | Gr  | GFŦ |  |  |  |  |
| Interior color_Bluek&Grey                   |         |                                        |     |     |  |  |  |  |
| 13.2" [IHU Display                          |         | •                                      |     |     |  |  |  |  |
|                                             | •       | •                                      | •   | •   |  |  |  |  |
| 10.2" TFT Cluster                           | •       | •                                      | •   | •   |  |  |  |  |
| No. of speakers                             | 6       | 6                                      | 9   | 9   |  |  |  |  |
| EATC Puri FATC                              | •       |                                        | -   | •   |  |  |  |  |
| Dual-Zone EATC                              | -       | •                                      |     | •   |  |  |  |  |
| Intelligent ventilation Ambient Light       | •       | •                                      | •   | •   |  |  |  |  |