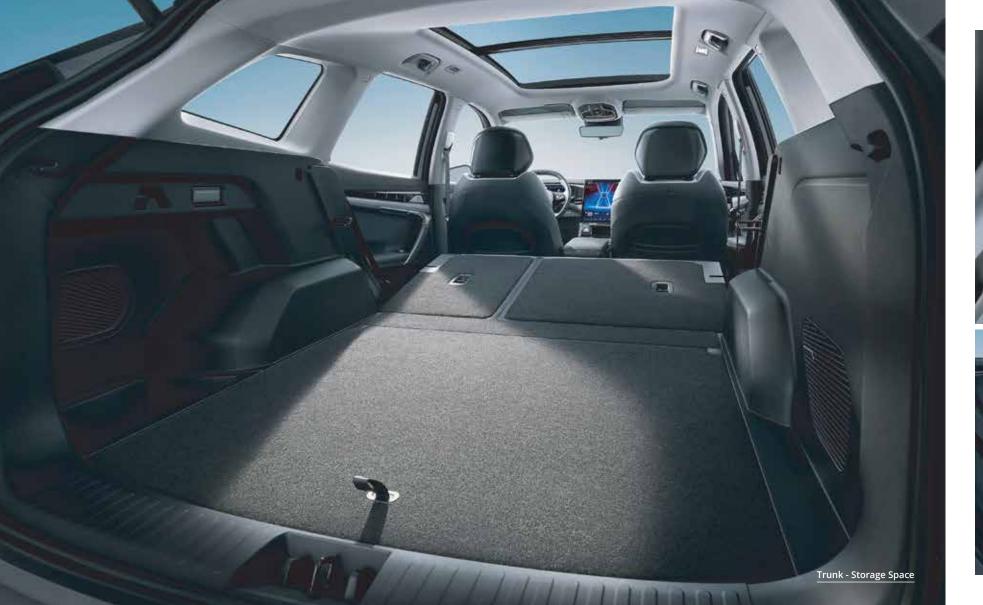

## GEELY ABOU GHALY MOTORS

- City Life Mall, NA Axis, beside El-Mosheer Tantawy Mosque Cairo and Al Manara International Conference Center, Cairo, Egypt
- geelyautoegypt.com
- **f** geelyauto.egy
- geelyauto.egy















## EXPRESS YOUR ULTRAMODERN ATTITUDE

Digital Technology Inspired Aesthetic Design







72-color Music Dynamic Ambient Lighting



































| Starray Specs Sheet                         |         |                                        |     |     |  |  |  |  |
|---------------------------------------------|---------|----------------------------------------|-----|-----|--|--|--|--|
| Parameter                                   | GL      | GK                                     | GF  | GF+ |  |  |  |  |
| Length (mm)                                 |         | 4670                                   |     |     |  |  |  |  |
| Width (mm)                                  |         | 1900                                   |     |     |  |  |  |  |
| Height (mm)                                 |         | 1705                                   |     |     |  |  |  |  |
| Wheelbase (mm)