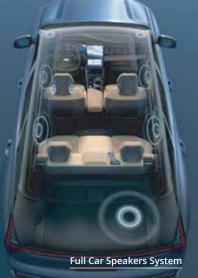

## EXPRESS YOUR ULTRAMODERN ATTITUDE

Digital Technology Inspired Aesthetic Design

72-color Music Dynamic Ambient Lighting

| Starray Specs Sheet                         |         |                                        |     |     |  |  |  |  |
|---------------------------------------------|---------|----------------------------------------|-----|-----|--|--|--|--|
| Parameter                                   | GL      | GK                                     | GF  | GF+ |  |  |  |  |
| Length (mm)                                 |         | 4670                                   |     |     |  |  |  |  |
| Width (mm)                                  |         | 1900                                   |     |     |  |  |  |  |
| Height (mm)                                 |         | 1705                                   |     |     |  |  |  |  |
| Wheelbase (mm)                              |         | 2777                                   |     |     |  |  |  |  |
| Curb Weight(kg)                             |         | 1571                                   |     |     |  |  |  |  |
| Model                                       |         | BHE15-EFZ                              |     |     |  |  |  |  |
| Туре                                        |         | 4-cylinder, in-line                    |     |     |  |  |  |  |
| Displacement (cm³)                          |         | 1499 LT                                |     |     |  |  |  |  |
| Emission standard                           |         | Euro VI b                              |     |     |  |  |  |  |
| Туре                                        |         | DCT                                    |     |     |  |  |  |  |
| Number of gears                             |         | 7                                      |     |     |  |  |  |  |
| Max power (kW)                              |         | 128KW (Russia 108 KW)                  |     |     |  |  |  |  |
| Max torque (Nm)                             |         | 270Nm at 2000-3500min-1                |     |     |  |  |  |  |
| Drive System                                |         | FWD                                    |     |     |  |  |  |  |
| 0-100km/h acceleration Time (s)             |         | 7.9                                    |     |     |  |  |  |  |
| Fuel consumption (L/100km)                  |         | 6.3                                    |     |     |  |  |  |  |
| Electric power steering system EPS          |         | •                                      |     |     |  |  |  |  |
| FR ventilated & RR solid brake disc         |         | •                                      |     |     |  |  |  |  |
| FR suspension                               |         | McPherson Independent Front Suspension |     |     |  |  |  |  |
| RR suspension                               |         | Multi-link Indipendent Rear Suspension |     |     |  |  |  |  |
| EPB                                         |         | •                                      |     |     |  |  |  |  |
| Autohold                                    |         | •                                      |     |     |  |  |  |  |
| start-stop                                  |         | •                                      |     |     |  |  |  |  |
| Exterior Features                           | GL      | GK                                     | GF  | GF+ |  |  |  |  |
| Alloy wheels                                | 18"     | 19"                                    | 19" | 20" |  |  |  |  |
| Heated front windshield                     | •       |                                        | -   | •   |  |  |  |  |
| Insulated glass                             |         |                                        | •   | •   |  |  |  |  |
| Rear Row Privacy Glass Window               | •       | •                                      | •   | •   |  |  |  |  |
| Roof rail                                   | •       | •                                      | •   | •   |  |  |  |  |
| Automatic LED headlight illumination system | •       | •                                      | •   | •   |  |  |  |  |
| LED daytime running lights                  | •       | •                                      | •   | •   |  |  |  |  |
| LED tail lamps                              | •       | •                                      | •   | •   |  |  |  |  |
| Anti-bacterial door handles and             | •       | •                                      | •   | •   |  |  |  |  |
| Interior Features                           | GL      | GK                                     | GF  | GF+ |  |  |  |  |
| Interior color_ Bluek&Brown                 | GL<br>• | • • • • • • • • • • • • • • • • • • •  | Gr  | GFŦ |  |  |  |  |
| Interior color_Bluek&Grey                   |         |                                        |     |     |  |  |  |  |
| 13.2" [IHU Display                          |         | •                                      |     |     |  |  |  |  |
|                                             | •       | •                                      | •   | •   |  |  |  |  |
| 10.2" TFT Cluster                           | •       | •                                      | •   | •   |  |  |  |  |
| No. of speakers                             | 6       | 6                                      | 9   | 9   |  |  |  |  |
| EATC Puri FATC                              | •       |                                        | -   | •   |  |  |  |  |
| Dual-Zone EATC                              | -       | •                                      |     | •   |  |  |  |  |
| Intelligent ventilation Ambient Light       | •       | •                                      | •   | •   |  |  |  |  |