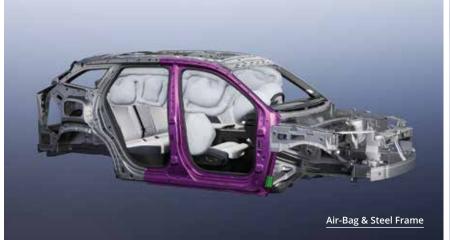

## EXPRESS YOUR ULTRAMODERN ATTITUDE

Digital Technology Inspired Aesthetic Design

72-color Music Dynamic Ambient Lighting

| Starray Specs Sheet                         |         |                                        |     |     |  |  |  |  |
|---------------------------------------------|---------|----------------------------------------|-----|-----|--|--|--|--|
| Parameter                                   | GL      | GK                                     | GF  | GF+ |  |  |  |  |
| Length (mm)                                 |         | 4670                                   |     |     |  |  |  |  |
| Width (mm)                                  |         | 1900                                   |     |     |  |  |  |  |
| Height (mm)                                 |         | 1705                                   |     |     |  |  |  |  |
| Wheelbase (mm)                              |         | 2777                                   |     |     |  |  |  |  |
| Curb Weight(kg)                             |         | 1571                                   |     |     |  |  |  |  |
| Model                                       |         | BHE15-EFZ                              |     |     |  |  |  |  |
| Туре                                        |         | 4-cylinder, in-line                    |     |     |  |  |  |  |
| Displacement (cm³)                          |         | 1499 LT                                |     |     |  |  |  |  |
| Emission standard                           |         | Euro VI b                              |     |     |  |  |  |  |
| Туре                                        |         | DCT                                    |     |     |  |  |  |  |
| Number of gears                             |         | 7                                      |     |     |  |  |  |  |
| Max power (kW)                              |         | 128KW (Russia 108 KW)                  |     |     |  |  |  |  |
| Max torque (Nm)                             |         | 270Nm at 2000-3500min-1                |     |     |  |  |  |  |
| Drive System                                |         | FWD                                    |     |     |  |  |  |  |
| 0-100km/h acceleration Time (s)             |         | 7.9                                    |     |     |  |  |  |  |
| Fuel consumption (L/100km)                  |         | 6.3                                    |     |     |  |  |  |  |
| Electric power steering system EPS          |         | •                                      |     |     |  |  |  |  |
| FR ventilated & RR solid brake disc         |         | •                                      |     |     |  |  |  |  |
| FR suspension                               |         | McPherson Independent Front Suspension |     |     |  |  |  |  |
| RR suspension                               |         | Multi-link Indipendent Rear Suspension |     |     |  |  |  |  |
| EPB                                         |         | •                                      |     |     |  |  |  |  |
| Autohold                                    |         | •                                      |     |     |  |  |  |  |
| start-stop                                  |         | •                                      |     |     |  |  |  |  |
| Exterior Features                           | GL      | GK                                     | GF  | GF+ |  |  |  |  |
| Alloy wheels                                | 18"     | 19"                                    | 19" | 20" |  |  |  |  |
| Heated front windshield                     | •       |                                        | -   | •   |  |  |  |  |
| Insulated glass                             |         |                                        | •   | •   |  |  |  |  |
| Rear Row Privacy Glass Window               | •       | •                                      | •   | •   |  |  |  |  |
| Roof rail                                   | •       | •                                      | •   | •   |  |  |  |  |
| Automatic LED headlight illumination system | •       | •                                      | •   | •   |  |  |  |  |
| LED daytime running lights                  | •       | •                                      | •   | •   |  |  |  |  |
| LED tail lamps                              | •       | •                                      | •   | •   |  |  |  |  |
| Anti-bacterial door handles and             | •       | •                                      | •   | •   |  |  |  |  |
| Interior Features                           | GL      | GK                                     | GF  | GF+ |  |  |  |  |
| Interior color_ Bluek&Brown                 | GL<br>• | • • • • • • • • • • • • • • • • • • •  | Gr  | GFŦ |  |  |  |  |
| Interior color_Bluek&Grey                   |         |                                        |     |     |  |  |  |  |
| 13.2" [IHU Display                          |         | •                                      |     |     |  |  |  |  |
|                                             | •       | •                                      | •   | •   |  |  |  |  |
| 10.2" TFT Cluster                           | •       | •                                      | •   | •   |  |  |  |  |
| No. of speakers                             | 6       | 6                                      | 9   | 9   |  |  |  |  |
| EATC Puri FATC                              | •       |                                        | -   | •   |  |  |  |  |
| Dual-Zone EATC                              | -       | •                                      |     | •   |  |  |  |  |
| Intelligent ventilation Ambient Light       | •       | •                                      | •   | •   |  |  |  |  |