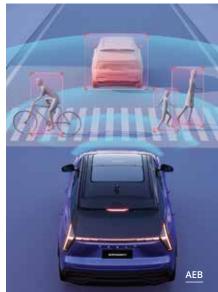

## EXPRESS YOUR ULTRAMODERN ATTITUDE

Digital Technology Inspired Aesthetic Design

72-color Music Dynamic Ambient Lighting

| Starray Specs Sheet                         |         |                                        |     |     |  |  |  |  |
|---------------------------------------------|---------|----------------------------------------|-----|-----|--|--|--|--|
| Parameter                                   | GL      | GK                                     | GF  | GF+ |  |  |  |  |
| Length (mm)                                 |         | 4670                                   |     |     |  |  |  |  |
| Width (mm)                                  |         | 1900                                   |     |     |  |  |  |  |
| Height (mm)                                 |         | 1705                                   |     |     |  |  |  |  |
| Wheelbase (mm)                              |         | 2777                                   |     |     |  |  |  |  |
| Curb Weight(kg)                             |         | 1571                                   |     |     |  |  |  |  |
| Model                                       |         | BHE15-EFZ                              |     |     |  |  |  |  |
| Туре                                        |         | 4-cylinder, in-line                    |     |     |  |  |  |  |
| Displacement (cm³)                          |         | 1499 LT                                |     |     |  |  |  |  |
| Emission standard                           |         | Euro VI b                              |     |     |  |  |  |  |
| Туре                                        |         | DCT                                    |     |     |  |  |  |  |
| Number of gears                             |         | 7                                      |     |     |  |  |  |  |
| Max power (kW)                              |         | 128KW (Russia 108 KW)                  |     |     |  |  |  |  |
| Max torque (Nm)                             |         | 270Nm at 2000-3500min-1                |     |     |  |  |  |  |
| Drive System                                |         | FWD                                    |     |     |  |  |  |  |
| 0-100km/h acceleration Time (s)             |         | 7.9                                    |     |     |  |  |  |  |
| Fuel consumption (L/100km)                  |         | 6.3                                    |     |     |  |  |  |  |
| Electric power steering system EPS          |         | •                                      |     |     |  |  |  |  |
| FR ventilated & RR solid brake disc         |         | •                                      |     |     |  |  |  |  |
| FR suspension                               |         | McPherson Independent Front Suspension |     |     |  |  |  |  |
| RR suspension                               |         | Multi-link Indipendent Rear Suspension |     |     |  |  |  |  |
| EPB                                         |         | •                                      |     |     |  |  |  |  |
| Autohold                                    |         | •                                      |     |     |  |  |  |  |
| start-stop                                  |         | •                                      |     |     |  |  |  |  |
| Exterior Features                           | GL      | GK                                     | GF  | GF+ |  |  |  |  |
| Alloy wheels                                | 18"     | 19"                                    | 19" | 20" |  |  |  |  |
| Heated front windshield                     | •       |                                        | -   | •   |  |  |  |  |
| Insulated glass                             |         |                                        | •   | •   |  |  |  |  |
| Rear Row Privacy Glass Window               | •       | •                                      | •   | •   |  |  |  |  |
| Roof rail                                   | •       | •                                      | •   | •   |  |  |  |  |
| Automatic LED headlight illumination system | •       | •                                      | •   | •   |  |  |  |  |
| LED daytime running lights                  | •       | •                                      | •   | •   |  |  |  |  |
| LED tail lamps                              | •       | •                                      | •   | •   |  |  |  |  |
| Anti-bacterial door handles and             | •       | •                                      | •   | •   |  |  |  |  |
| Interior Features                           | GL      | GK                                     | GF  | GF+ |  |  |  |  |
| Interior color_ Bluek&Brown                 | GL<br>• | • • • • • • • • • • • • • • • • • • •  | Gr  | GFŦ |  |  |  |  |
| Interior color_Bluek&Grey                   |         |                                        |     |     |  |  |  |  |
| 13.2" [IHU Display                          |         | •                                      |     |     |  |  |  |  |
|                                             | •       | •                                      | •   | •   |  |  |  |  |
| 10.2" TFT Cluster                           | •       | •                                      | •   | •   |  |  |  |  |
| No. of speakers                             | 6       | 6                                      | 9   | 9   |  |  |  |  |
| EATC Puri FATC                              | •       |                                        | -   | •   |  |  |  |  |
| Dual-Zone EATC                              | -       | •                                      |     | •   |  |  |  |  |
| Intelligent ventilation Ambient Light       | •       | •                                      | •   | •   |  |  |  |  |