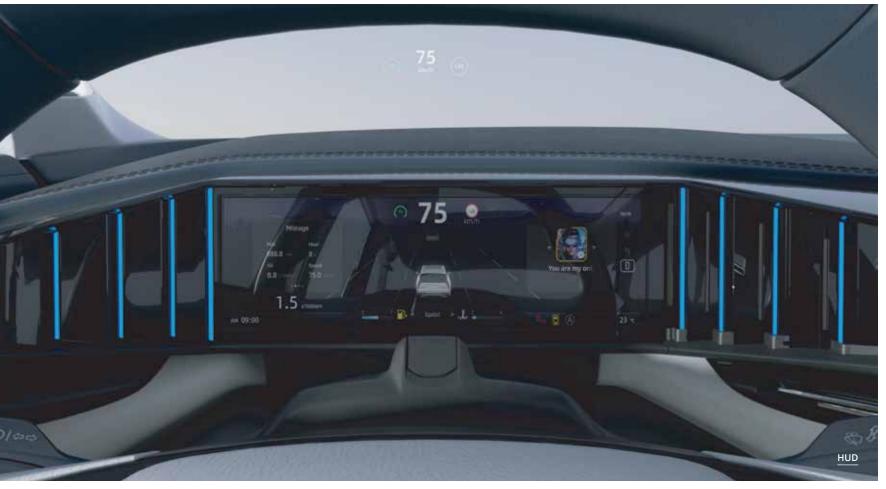

## EXPRESS YOUR ULTRAMODERN ATTITUDE

Digital Technology Inspired Aesthetic Design

72-color Music Dynamic Ambient Lighting

| Starray Specs Sheet                         |         |                                        |     |     |  |  |  |  |
|---------------------------------------------|---------|----------------------------------------|-----|-----|--|--|--|--|
| Parameter                                   | GL      | GK                                     | GF  | GF+ |  |  |  |  |
| Length (mm)                                 |         | 4670                                   |     |     |  |  |  |  |
| Width (mm)                                  |         | 1900                                   |     |     |  |  |  |  |
| Height (mm)                                 |         | 1705                                   |     |     |  |  |  |  |
| Wheelbase (mm)                              |         | 2777                                   |     |     |  |  |  |  |
| Curb Weight(kg)                             |         | 1571                                   |     |     |  |  |  |  |
| Model                                       |         | BHE15-EFZ                              |     |     |  |  |  |  |
| Туре                                        |         | 4-cylinder, in-line                    |     |     |  |  |  |  |
| Displacement (cm³)                          |         | 1499 LT                                |     |     |  |  |  |  |
| Emission standard                           |         | Euro VI b                              |     |     |  |  |  |  |
| Туре                                        |         | DCT                                    |     |     |  |  |  |  |
| Number of gears                             |         | 7                                      |     |     |  |  |  |  |
| Max power (kW)                              |         | 128KW (Russia 108 KW)                  |     |     |  |  |  |  |
| Max torque (Nm)                             |         | 270Nm at 2000-3500min-1                |     |     |  |  |  |  |
| Drive System                                |         | FWD                                    |     |     |  |  |  |  |
| 0-100km/h acceleration Time (s)             |         | 7.9                                    |     |     |  |  |  |  |
| Fuel consumption (L/100km)                  |         | 6.3                                    |     |     |  |  |  |  |
| Electric power steering system EPS          |         | •                                      |     |     |  |  |  |  |
| FR ventilated & RR solid brake disc         |         | •                                      |     |     |  |  |  |  |
| FR suspension                               |         | McPherson Independent Front Suspension |     |     |  |  |  |  |
| RR suspension                               |         | Multi-link Indipendent Rear Suspension |     |     |  |  |  |  |
| EPB                                         |         | •                                      |     |     |  |  |  |  |
| Autohold                                    |         | •                                      |     |     |  |  |  |  |
| start-stop                                  |         | •                                      |     |     |  |  |  |  |
| Exterior Features                           | GL      | GK                                     | GF  | GF+ |  |  |  |  |
| Alloy wheels                                | 18"     | 19"                                    | 19" | 20" |  |  |  |  |
| Heated front windshield                     | •       |                                        | -   | •   |  |  |  |  |
| Insulated glass                             |         |                                        | •   | •   |  |  |  |  |
| Rear Row Privacy Glass Window               | •       | •                                      | •   | •   |  |  |  |  |
| Roof rail                                   | •       | •                                      | •   | •   |  |  |  |  |
| Automatic LED headlight illumination system | •       | •                                      | •   | •   |  |  |  |  |
| LED daytime running lights                  | •       | •                                      | •   | •   |  |  |  |  |
| LED tail lamps                              | •       | •                                      | •   | •   |  |  |  |  |
| Anti-bacterial door handles and             | •       | •                                      | •   | •   |  |  |  |  |
| Interior Features                           | GL      | GK                                     | GF  | GF+ |  |  |  |  |
| Interior color_ Bluek&Brown                 | GL<br>• | • • • • • • • • • • • • • • • • • • •  | Gr  | GFŦ |  |  |  |  |
| Interior color_Bluek&Grey                   |         |                                        |     |     |  |  |  |  |
| 13.2" [IHU Display                          |         | •                                      |     |     |  |  |  |  |
|                                             | •       | •                                      | •   | •   |  |  |  |  |
| 10.2" TFT Cluster                           | •       | •                                      | •   | •   |  |  |  |  |
| No. of speakers                             | 6       | 6                                      | 9   | 9   |  |  |  |  |
| EATC Puri FATC                              | •       |                                        | -   | •   |  |  |  |  |
| Dual-Zone EATC                              | -       | •                                      |     | •   |  |  |  |  |
| Intelligent ventilation Ambient Light       | •       | •                                      | •   | •   |  |  |  |  |