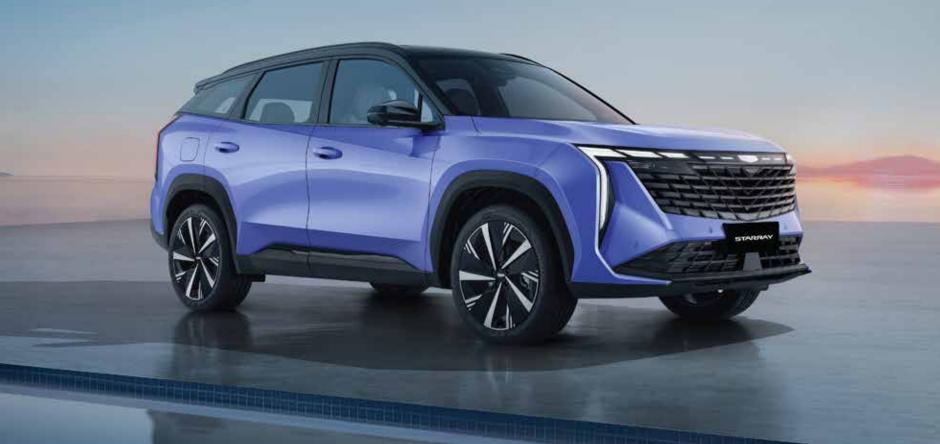

## EXPRESS YOUR ULTRAMODERN ATTITUDE

Digital Technology Inspired Aesthetic Design

72-color Music Dynamic Ambient Lighting

| Starray Specs Sheet                         |         |                                        |     |     |  |  |  |  |
|---------------------------------------------|---------|----------------------------------------|-----|-----|--|--|--|--|
| Parameter                                   | GL      | GK                                     | GF  | GF+ |  |  |  |  |
| Length (mm)                                 |         | 4670                                   |     |     |  |  |  |  |
| Width (mm)                                  |         | 1900                                   |     |     |  |  |  |  |
| Height (mm)                                 |         | 1705                                   |     |     |  |  |  |  |
| Wheelbase (mm)                              |         | 2777                                   |     |     |  |  |  |  |
| Curb Weight(kg)                             |         | 1571                                   |     |     |  |  |  |  |
| Model                                       |         | BHE15-EFZ                              |     |     |  |  |  |  |
| Туре                                        |         | 4-cylinder, in-line                    |     |     |  |  |  |  |
| Displacement (cm³)                          |         | 1499 LT                                |     |     |  |  |  |  |
| Emission standard                           |         | Euro VI b                              |     |     |  |  |  |  |
| Туре                                        |         | DCT                                    |     |     |  |  |  |  |
| Number of gears                             |         | 7                                      |     |     |  |  |  |  |
| Max power (kW)                              |         | 128KW (Russia 108 KW)                  |     |     |  |  |  |  |
| Max torque (Nm)                             |         | 270Nm at 2000-3500min-1                |     |     |  |  |  |  |
| Drive System                                |         | FWD                                    |     |     |  |  |  |  |
| 0-100km/h acceleration Time (s)             |         | 7.9                                    |     |     |  |  |  |  |
| Fuel consumption (L/100km)                  |         | 6.3                                    |     |     |  |  |  |  |
| Electric power steering system EPS          |         | •                                      |     |     |  |  |  |  |
| FR ventilated & RR solid brake disc         |         | •                                      |     |     |  |  |  |  |
| FR suspension                               |         | McPherson Independent Front Suspension |     |     |  |  |  |  |
| RR suspension                               |         | Multi-link Indipendent Rear Suspension |     |     |  |  |  |  |
| EPB                                         |         | •                                      |     |     |  |  |  |  |
| Autohold                                    |         | •                                      |     |     |  |  |  |  |
| start-stop                                  |         | •                                      |     |     |  |  |  |  |
| Exterior Features                           | GL      | GK                                     | GF  | GF+ |  |  |  |  |
| Alloy wheels                                | 18"     | 19"                                    | 19" | 20" |  |  |  |  |
| Heated front windshield                     | •       |                                        | -   | •   |  |  |  |  |
| Insulated glass                             |         |                                        | •   | •   |  |  |  |  |
| Rear Row Privacy Glass Window               | •       | •                                      | •   | •   |  |  |  |  |
| Roof rail                                   | •       | •                                      | •   | •   |  |  |  |  |
| Automatic LED headlight illumination system | •       | •                                      | •   | •   |  |  |  |  |
| LED daytime running lights                  | •       | •                                      | •   | •   |  |  |  |  |
| LED tail lamps                              | •       | •                                      | •   | •   |  |  |  |  |
| Anti-bacterial door handles and             | •       | •                                      | •   | •   |  |  |  |  |
| Interior Features                           | GL      | GK                                     | GF  | GF+ |  |  |  |  |
| Interior color_ Bluek&Brown                 | GL<br>• | • • • • • • • • • • • • • • • • • • •  | Gr  | GFŦ |  |  |  |  |
| Interior color_Bluek&Grey                   |         |                                        |     |     |  |  |  |  |
| 13.2" [IHU Display                          |         | •                                      |     |     |  |  |  |  |
|                                             | •       | •                                      | •   | •   |  |  |  |  |
| 10.2" TFT Cluster                           | •       | •                                      | •   | •   |  |  |  |  |
| No. of speakers                             | 6       | 6                                      | 9   | 9   |  |  |  |  |
| EATC Puri FATC                              | •       |                                        | -   | •   |  |  |  |  |
| Dual-Zone EATC                              | -       | •                                      |     | •   |  |  |  |  |
| Intelligent ventilation Ambient Light       | •       | •                                      | •   | •   |  |  |  |  |