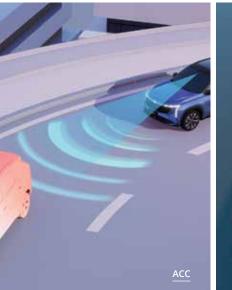

## EXPRESS YOUR ULTRAMODERN ATTITUDE

Digital Technology Inspired Aesthetic Design

72-color Music Dynamic Ambient Lighting

| Starray Specs Sheet                         |         |                                        |     |     |  |  |  |  |
|---------------------------------------------|---------|----------------------------------------|-----|-----|--|--|--|--|
| Parameter                                   | GL      | GK                                     | GF  | GF+ |  |  |  |  |
| Length (mm)                                 |         | 4670                                   |     |     |  |  |  |  |
| Width (mm)                                  |         | 1900                                   |     |     |  |  |  |  |
| Height (mm)                                 |         | 1705                                   |     |     |  |  |  |  |
| Wheelbase (mm)                              |         | 2777                                   |     |     |  |  |  |  |
| Curb Weight(kg)                             |         | 1571                                   |     |     |  |  |  |  |
| Model                                       |         | BHE15-EFZ                              |     |     |  |  |  |  |
| Туре                                        |         | 4-cylinder, in-line                    |     |     |  |  |  |  |
| Displacement (cm³)                          |         | 1499 LT                                |     |     |  |  |  |  |
| Emission standard                           |         | Euro VI b                              |     |     |  |  |  |  |
| Туре                                        |         | DCT                                    |     |     |  |  |  |  |
| Number of gears                             |         | 7                                      |     |     |  |  |  |  |
| Max power (kW)                              |         | 128KW (Russia 108 KW)                  |     |     |  |  |  |  |
| Max torque (Nm)                             |         | 270Nm at 2000-3500min-1                |     |     |  |  |  |  |
| Drive System                                |         | FWD                                    |     |     |  |  |  |  |
| 0-100km/h acceleration Time (s)             |         | 7.9                                    |     |     |  |  |  |  |
| Fuel consumption (L/100km)                  |         | 6.3                                    |     |     |  |  |  |  |
| Electric power steering system EPS          |         | •                                      |     |     |  |  |  |  |
| FR ventilated & RR solid brake disc         |         | •                                      |     |     |  |  |  |  |
| FR suspension                               |         | McPherson Independent Front Suspension |     |     |  |  |  |  |
| RR suspension                               |         | Multi-link Indipendent Rear Suspension |     |     |  |  |  |  |
| EPB                                         |         | •                                      |     |     |  |  |  |  |
| Autohold                                    |         | •                                      |     |     |  |  |  |  |
| start-stop                                  |         | •                                      |     |     |  |  |  |  |
| Exterior Features                           | GL      | GK                                     | GF  | GF+ |  |  |  |  |
| Alloy wheels                                | 18"     | 19"                                    | 19" | 20" |  |  |  |  |
| Heated front windshield                     | •       |                                        | -   | •   |  |  |  |  |
| Insulated glass                             |         |                                        | •   | •   |  |  |  |  |
| Rear Row Privacy Glass Window               | •       | •                                      | •   | •   |  |  |  |  |
| Roof rail                                   | •       | •                                      | •   | •   |  |  |  |  |
| Automatic LED headlight illumination system | •       | •                                      | •   | •   |  |  |  |  |
| LED daytime running lights                  | •       | •                                      | •   | •   |  |  |  |  |
| LED tail lamps                              | •       | •                                      | •   | •   |  |  |  |  |
| Anti-bacterial door handles and             | •       | •                                      | •   | •   |  |  |  |  |
| Interior Features                           | GL      | GK                                     | GF  | GF+ |  |  |  |  |
| Interior color_ Bluek&Brown                 | GL<br>• | • • • • • • • • • • • • • • • • • • •  | Gr  | GFŦ |  |  |  |  |
| Interior color_Bluek&Grey                   |         |                                        |     |     |  |  |  |  |
| 13.2" [IHU Display                          |         | •                                      |     |     |  |  |  |  |
|                                             | •       | •                                      | •   | •   |  |  |  |  |
| 10.2" TFT Cluster                           | •       | •                                      | •   | •   |  |  |  |  |
| No. of speakers                             | 6       | 6                                      | 9   | 9   |  |  |  |  |
| EATC Puri FATC                              | •       |                                        | -   | •   |  |  |  |  |
| Dual-Zone EATC                              | -       | •                                      |     | •   |  |  |  |  |
| Intelligent ventilation Ambient Light       | •       | •                                      | •   | •   |  |  |  |  |