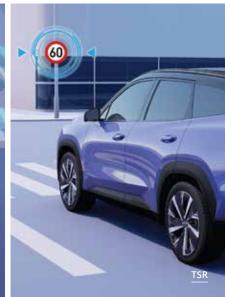

## EXPRESS YOUR ULTRAMODERN ATTITUDE

Digital Technology Inspired Aesthetic Design

72-color Music Dynamic Ambient Lighting

| Starray Specs Sheet                         |         |                                        |     |     |  |  |  |  |
|---------------------------------------------|---------|----------------------------------------|-----|-----|--|--|--|--|
| Parameter                                   | GL      | GK                                     | GF  | GF+ |  |  |  |  |
| Length (mm)                                 |         | 4670                                   |     |     |  |  |  |  |
| Width (mm)                                  |         | 1900                                   |     |     |  |  |  |  |
| Height (mm)                                 |         | 1705                                   |     |     |  |  |  |  |
| Wheelbase (mm)                              |         | 2777                                   |     |     |  |  |  |  |
| Curb Weight(kg)                             |         | 1571                                   |     |     |  |  |  |  |
| Model                                       |         | BHE15-EFZ                              |     |     |  |  |  |  |
| Туре                                        |         | 4-cylinder, in-line                    |     |     |  |  |  |  |
| Displacement (cm³)                          |         | 1499 LT                                |     |     |  |  |  |  |
| Emission standard                           |         | Euro VI b                              |     |     |  |  |  |  |
| Туре                                        |         | DCT                                    |     |     |  |  |  |  |
| Number of gears                             |         | 7                                      |     |     |  |  |  |  |
| Max power (kW)                              |         | 128KW (Russia 108 KW)                  |     |     |  |  |  |  |
| Max torque (Nm)                             |         | 270Nm at 2000-3500min-1                |     |     |  |  |  |  |
| Drive System                                |         | FWD                                    |     |     |  |  |  |  |
| 0-100km/h acceleration Time (s)             |         | 7.9                                    |     |     |  |  |  |  |
| Fuel consumption (L/100km)                  |         | 6.3                                    |     |     |  |  |  |  |
| Electric power steering system EPS          |         | •                                      |     |     |  |  |  |  |
| FR ventilated & RR solid brake disc         |         | •                                      |     |     |  |  |  |  |
| FR suspension                               |         | McPherson Independent Front Suspension |     |     |  |  |  |  |
| RR suspension                               |         | Multi-link Indipendent Rear Suspension |     |     |  |  |  |  |
| EPB                                         |         | •                                      |     |     |  |  |  |  |
| Autohold                                    |         | •                                      |     |     |  |  |  |  |
| start-stop                                  |         | •                                      |     |     |  |  |  |  |
| Exterior Features                           | GL      | GK                                     | GF  | GF+ |  |  |  |  |
| Alloy wheels                                | 18"     | 19"                                    | 19" | 20" |  |  |  |  |
| Heated front windshield                     | •       |                                        | -   | •   |  |  |  |  |
| Insulated glass                             |         |                                        | •   | •   |  |  |  |  |
| Rear Row Privacy Glass Window               | •       | •                                      | •   | •   |  |  |  |  |
| Roof rail                                   | •       | •                                      | •   | •   |  |  |  |  |
| Automatic LED headlight illumination system | •       | •                                      | •   | •   |  |  |  |  |
| LED daytime running lights                  | •       | •                                      | •   | •   |  |  |  |  |
| LED tail lamps                              | •       | •                                      | •   | •   |  |  |  |  |
| Anti-bacterial door handles and             | •       | •                                      | •   | •   |  |  |  |  |
| Interior Features                           | GL      | GK                                     | GF  | GF+ |  |  |  |  |
| Interior color_ Bluek&Brown                 | GL<br>• | • • • • • • • • • • • • • • • • • • •  | Gr  | GFŦ |  |  |  |  |
| Interior color_Bluek&Grey                   |         |                                        |     |     |  |  |  |  |
| 13.2" [IHU Display                          |         | •                                      |     |     |  |  |  |  |
|                                             | •       | •                                      | •   | •   |  |  |  |  |
| 10.2" TFT Cluster                           | •       | •                                      | •   | •   |  |  |  |  |
| No. of speakers                             | 6       | 6                                      | 9   | 9   |  |  |  |  |
| EATC Puri FATC                              | •       |                                        | -   | •   |  |  |  |  |
| Dual-Zone EATC                              | -       | •                                      |     | •   |  |  |  |  |
| Intelligent ventilation Ambient Light       | •       | •                                      | •   | •   |  |  |  |  |