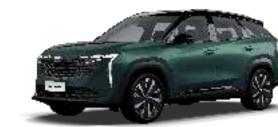

## EXPRESS YOUR ULTRAMODERN ATTITUDE

Digital Technology Inspired Aesthetic Design

72-color Music Dynamic Ambient Lighting

| Starray Specs Sheet                         |         |                                        |     |     |  |  |  |  |
|---------------------------------------------|---------|----------------------------------------|-----|-----|--|--|--|--|
| Parameter                                   | GL      | GK                                     | GF  | GF+ |  |  |  |  |
| Length (mm)                                 |         | 4670                                   |     |     |  |  |  |  |
| Width (mm)                                  |         | 1900                                   |     |     |  |  |  |  |
| Height (mm)                                 |         | 1705                                   |     |     |  |  |  |  |
| Wheelbase (mm)                              |         | 2777                                   |     |     |  |  |  |  |
| Curb Weight(kg)                             |         | 1571                                   |     |     |  |  |  |  |
| Model                                       |         | BHE15-EFZ                              |     |     |  |  |  |  |
| Туре                                        |         | 4-cylinder, in-line                    |     |     |  |  |  |  |
| Displacement (cm³)                          |         | 1499 LT                                |     |     |  |  |  |  |
| Emission standard                           |         | Euro VI b                              |     |     |  |  |  |  |
| Туре                                        |         | DCT                                    |     |     |  |  |  |  |
| Number of gears                             |         | 7                                      |     |     |  |  |  |  |
| Max power (kW)                              |         | 128KW (Russia 108 KW)                  |     |     |  |  |  |  |
| Max torque (Nm)                             |         | 270Nm at 2000-3500min-1                |     |     |  |  |  |  |
| Drive System                                |         | FWD                                    |     |     |  |  |  |  |
| 0-100km/h acceleration Time (s)             |         | 7.9                                    |     |     |  |  |  |  |
| Fuel consumption (L/100km)                  |         | 6.3                                    |     |     |  |  |  |  |
| Electric power steering system EPS          |         | •                                      |     |     |  |  |  |  |
| FR ventilated & RR solid brake disc         |         | •                                      |     |     |  |  |  |  |
| FR suspension                               |         | McPherson Independent Front Suspension |     |     |  |  |  |  |
| RR suspension                               |         | Multi-link Indipendent Rear Suspension |     |     |  |  |  |  |
| EPB                                         |         | •                                      |     |     |  |  |  |  |
| Autohold                                    |         | •                                      |     |     |  |  |  |  |
| start-stop                                  |         | •                                      |     |     |  |  |  |  |
| Exterior Features                           | GL      | GK                                     | GF  | GF+ |  |  |  |  |
| Alloy wheels                                | 18"     | 19"                                    | 19" | 20" |  |  |  |  |
| Heated front windshield                     | •       |                                        | -   | •   |  |  |  |  |
| Insulated glass                             |         |                                        | •   | •   |  |  |  |  |
| Rear Row Privacy Glass Window               | •       | •                                      | •   | •   |  |  |  |  |
| Roof rail                                   | •       | •                                      | •   | •   |  |  |  |  |
| Automatic LED headlight illumination system | •       | •                                      | •   | •   |  |  |  |  |
| LED daytime running lights                  | •       | •                                      | •   | •   |  |  |  |  |
| LED tail lamps                              | •       | •                                      | •   | •   |  |  |  |  |
| Anti-bacterial door handles and             | •       | •                                      | •   | •   |  |  |  |  |
| Interior Features                           | GL      | GK                                     | GF  | GF+ |  |  |  |  |
| Interior color_ Bluek&Brown                 | GL<br>• | • • • • • • • • • • • • • • • • • • •  | Gr  | GFŦ |  |  |  |  |
| Interior color_Bluek&Grey                   |         |                                        |     |     |  |  |  |  |
| 13.2" [IHU Display                          |         | •                                      |     |     |  |  |  |  |
|                                             | •       | •                                      | •   | •   |  |  |  |  |
| 10.2" TFT Cluster                           | •       | •                                      | •   | •   |  |  |  |  |
| No. of speakers                             | 6       | 6                                      | 9   | 9   |  |  |  |  |
| EATC Puri FATC                              | •       |                                        | -   | •   |  |  |  |  |
| Dual-Zone EATC                              | -       | •                                      |     | •   |  |  |  |  |
| Intelligent ventilation Ambient Light       | •       | •                                      | •   | •   |  |  |  |  |