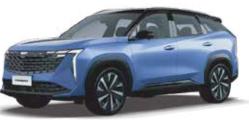

## EXPRESS YOUR ULTRAMODERN ATTITUDE

Digital Technology Inspired Aesthetic Design

72-color Music Dynamic Ambient Lighting

| Starray Specs Sheet                         |         |                                        |     |     |  |  |  |  |
|---------------------------------------------|---------|----------------------------------------|-----|-----|--|--|--|--|
| Parameter                                   | GL      | GK                                     | GF  | GF+ |  |  |  |  |
| Length (mm)                                 |         | 4670                                   |     |     |  |  |  |  |
| Width (mm)                                  |         | 1900                                   |     |     |  |  |  |  |
| Height (mm)                                 |         | 1705                                   |     |     |  |  |  |  |
| Wheelbase (mm)                              |         | 2777                                   |     |     |  |  |  |  |
| Curb Weight(kg)                             |         | 1571                                   |     |     |  |  |  |  |
| Model                                       |         | BHE15-EFZ                              |     |     |  |  |  |  |
| Туре                                        |         | 4-cylinder, in-line                    |     |     |  |  |  |  |
| Displacement (cm³)                          |         | 1499 LT                                |     |     |  |  |  |  |
| Emission standard                           |         | Euro VI b                              |     |     |  |  |  |  |
| Туре                                        |         | DCT                                    |     |     |  |  |  |  |
| Number of gears                             |         | 7                                      |     |     |  |  |  |  |
| Max power (kW)                              |         | 128KW (Russia 108 KW)                  |     |     |  |  |  |  |
| Max torque (Nm)                             |         | 270Nm at 2000-3500min-1                |     |     |  |  |  |  |
| Drive System                                |         | FWD                                    |     |     |  |  |  |  |
| 0-100km/h acceleration Time (s)             |         | 7.9                                    |     |     |  |  |  |  |
| Fuel consumption (L/100km)                  |         | 6.3                                    |     |     |  |  |  |  |
| Electric power steering system EPS          |         | •                                      |     |     |  |  |  |  |
| FR ventilated & RR solid brake disc         |         | •                                      |     |     |  |  |  |  |
| FR suspension                               |         | McPherson Independent Front Suspension |     |     |  |  |  |  |
| RR suspension                               |         | Multi-link Indipendent Rear Suspension |     |     |  |  |  |  |
| EPB                                         |         | •                                      |     |     |  |  |  |  |
| Autohold                                    |         | •                                      |     |     |  |  |  |  |
| start-stop                                  |         | •                                      |     |     |  |  |  |  |
| Exterior Features                           | GL      | GK                                     | GF  | GF+ |  |  |  |  |
| Alloy wheels                                | 18"     | 19"                                    | 19" | 20" |  |  |  |  |
| Heated front windshield                     | •       |                                        | -   | •   |  |  |  |  |
| Insulated glass                             |         |                                        | •   | •   |  |  |  |  |
| Rear Row Privacy Glass Window               | •       | •                                      | •   | •   |  |  |  |  |
| Roof rail                                   | •       | •                                      | •   | •   |  |  |  |  |
| Automatic LED headlight illumination system | •       | •                                      | •   | •   |  |  |  |  |
| LED daytime running lights                  | •       | •                                      | •   | •   |  |  |  |  |
| LED tail lamps                              | •       | •                                      | •   | •   |  |  |  |  |
| Anti-bacterial door handles and             | •       | •                                      | •   | •   |  |  |  |  |
| Interior Features                           | GL      | GK                                     | GF  | GF+ |  |  |  |  |
| Interior color_ Bluek&Brown                 | GL<br>• | • • • • • • • • • • • • • • • • • • •  | Gr  | GFŦ |  |  |  |  |
| Interior color_Bluek&Grey                   |         |                                        |     |     |  |  |  |  |
| 13.2" [IHU Display                          |         | •                                      |     |     |  |  |  |  |
|                                             | •       | •                                      | •   | •   |  |  |  |  |
| 10.2" TFT Cluster                           | •       | •                                      | •   | •   |  |  |  |  |
| No. of speakers                             | 6       | 6                                      | 9   | 9   |  |  |  |  |
| EATC Puri FATC                              | •       |                                        | -   | •   |  |  |  |  |
| Dual-Zone EATC                              | -       | •                                      |     | •   |  |  |  |  |
| Intelligent ventilation Ambient Light       | •       | •                                      | •   | •   |  |  |  |  |