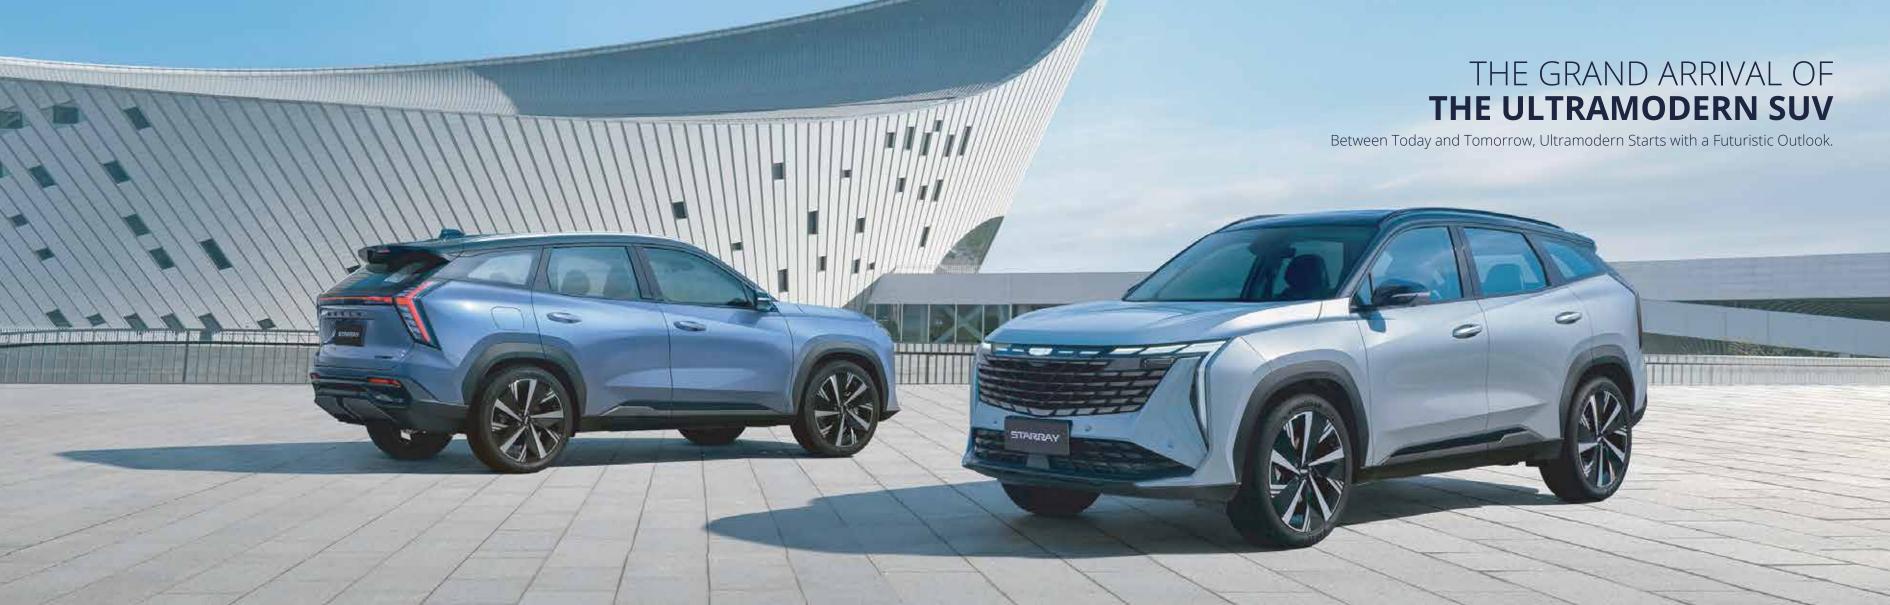

## GEELY ABOU GHALY MOTORS

- City Life Mall, NA Axis, beside El-Mosheer Tantawy Mosque Cairo and Al Manara International Conference Center, Cairo, Egypt
- geelyautoegypt.com
- **f** geelyauto.egy
- geelyauto.egy















## EXPRESS YOUR ULTRAMODERN ATTITUDE

Digital Technology Inspired Aesthetic Design







72-color Music Dynamic Ambient Lighting



































| Starray Specs Sheet                         |         |                                        |     |     |  |  |  |  |
|---------------------------------------------|---------|----------------------------------------|-----|-----|--|--|--|--|
| Parameter                                   | GL      | GK                                     | GF  | GF+ |  |  |  |  |
| Length (mm)                                 |         | 4670                                   |     |     |  |  |  |  |
| Width (mm)                                  |         | 1900                                   |     |     |  |  |  |  |
| Height (