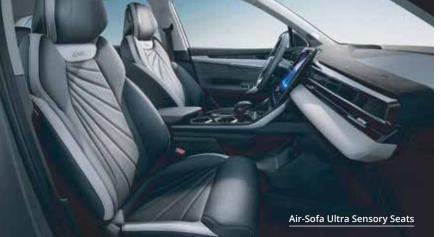

## EXPRESS YOUR ULTRAMODERN ATTITUDE

Digital Technology Inspired Aesthetic Design

72-color Music Dynamic Ambient Lighting

| Starray Specs Sheet                         |         |                                        |     |     |  |  |  |  |
|---------------------------------------------|---------|----------------------------------------|-----|-----|--|--|--|--|
| Parameter                                   | GL      | GK                                     | GF  | GF+ |  |  |  |  |
| Length (mm)                                 |         | 4670                                   |     |     |  |  |  |  |
| Width (mm)                                  |         | 1900                                   |     |     |  |  |  |  |
| Height (mm)                                 |         | 1705                                   |     |     |  |  |  |  |
| Wheelbase (mm)                              |         | 2777                                   |     |     |  |  |  |  |
| Curb Weight(kg)                             |         | 1571                                   |     |     |  |  |  |  |
| Model                                       |         | BHE15-EFZ                              |     |     |  |  |  |  |
| Туре                                        |         | 4-cylinder, in-line                    |     |     |  |  |  |  |
| Displacement (cm³)                          |         | 1499 LT                                |     |     |  |  |  |  |
| Emission standard                           |         | Euro VI b                              |     |     |  |  |  |  |
| Туре                                        |         | DCT                                    |     |     |  |  |  |  |
| Number of gears                             |         | 7                                      |     |     |  |  |  |  |
| Max power (kW)                              |         | 128KW (Russia 108 KW)                  |     |     |  |  |  |  |
| Max torque (Nm)                             |         | 270Nm at 2000-3500min-1                |     |     |  |  |  |  |
| Drive System                                |         | FWD                                    |     |     |  |  |  |  |
| 0-100km/h acceleration Time (s)             |         | 7.9                                    |     |     |  |  |  |  |
| Fuel consumption (L/100km)                  |         | 6.3                                    |     |     |  |  |  |  |
| Electric power steering system EPS          |         | •                                      |     |     |  |  |  |  |
| FR ventilated & RR solid brake disc         |         | •                                      |     |     |  |  |  |  |
| FR suspension                               |         | McPherson Independent Front Suspension |     |     |  |  |  |  |
| RR suspension                               |         | Multi-link Indipendent Rear Suspension |     |     |  |  |  |  |
| EPB                                         |         | •                                      |     |     |  |  |  |  |
| Autohold                                    |         | •                                      |     |     |  |  |  |  |
| start-stop                                  |         | •                                      |     |     |  |  |  |  |
| Exterior Features                           | GL      | GK                                     | GF  | GF+ |  |  |  |  |
| Alloy wheels                                | 18"     | 19"                                    | 19" | 20" |  |  |  |  |
| Heated front windshield                     | •       |                                        | -   | •   |  |  |  |  |
| Insulated glass                             |         |                                        | •   | •   |  |  |  |  |
| Rear Row Privacy Glass Window               | •       | •                                      | •   | •   |  |  |  |  |
| Roof rail                                   | •       | •                                      | •   | •   |  |  |  |  |
| Automatic LED headlight illumination system | •       | •                                      | •   | •   |  |  |  |  |
| LED daytime running lights                  | •       | •                                      | •   | •   |  |  |  |  |
| LED tail lamps                              | •       | •                                      | •   | •   |  |  |  |  |
| Anti-bacterial door handles and             | •       | •                                      | •   | •   |  |  |  |  |
| Interior Features                           | GL      | GK                                     | GF  | GF+ |  |  |  |  |
| Interior color_ Bluek&Brown                 | GL<br>• | • • • • • • • • • • • • • • • • • • •  | Gr  | GFŦ |  |  |  |  |
| Interior color_Bluek&Grey                   |         |                                        |     |     |  |  |  |  |
| 13.2" [IHU Display                          |         | •                                      |     |     |  |  |  |  |
|                                             | •       | •                                      | •   | •   |  |  |  |  |
| 10.2" TFT Cluster                           | •       | •                                      | •   | •   |  |  |  |  |
| No. of speakers                             | 6       | 6                                      | 9   | 9   |  |  |  |  |
| EATC Puri FATC                              | •       |                                        | -   | •   |  |  |  |  |
| Dual-Zone EATC                              | -       | •                                      |     | •   |  |  |  |  |
| Intelligent ventilation Ambient Light       | •       | •                                      | •   | •   |  |  |  |  |