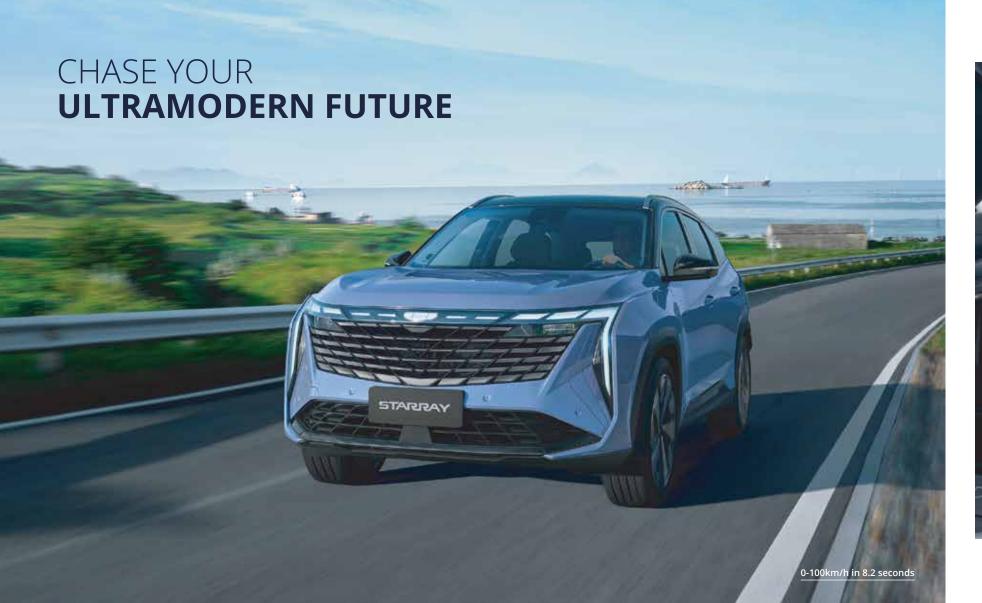

## EXPRESS YOUR ULTRAMODERN ATTITUDE

Digital Technology Inspired Aesthetic Design

72-color Music Dynamic Ambient Lighting

| Starray Specs Sheet                         |         |                                        |     |     |  |  |  |  |
|---------------------------------------------|---------|----------------------------------------|-----|-----|--|--|--|--|
| Parameter                                   | GL      | GK                                     | GF  | GF+ |  |  |  |  |
| Length (mm)                                 |         | 4670                                   |     |     |  |  |  |  |
| Width (mm)                                  |         | 1900                                   |     |     |  |  |  |  |
| Height (mm)                                 |         | 1705                                   |     |     |  |  |  |  |
| Wheelbase (mm)                              |         | 2777                                   |     |     |  |  |  |  |
| Curb Weight(kg)                             |         | 1571                                   |     |     |  |  |  |  |
| Model                                       |         | BHE15-EFZ                              |     |     |  |  |  |  |
| Туре                                        |         | 4-cylinder, in-line                    |     |     |  |  |  |  |
| Displacement (cm³)                          |         | 1499 LT                                |     |     |  |  |  |  |
| Emission standard                           |         | Euro VI b                              |     |     |  |  |  |  |
| Туре                                        |         | DCT                                    |     |     |  |  |  |  |
| Number of gears                             |         | 7                                      |     |     |  |  |  |  |
| Max power (kW)                              |         | 128KW (Russia 108 KW)                  |     |     |  |  |  |  |
| Max torque (Nm)                             |         | 270Nm at 2000-3500min-1                |     |     |  |  |  |  |
| Drive System                                |         | FWD                                    |     |     |  |  |  |  |
| 0-100km/h acceleration Time (s)             |         | 7.9                                    |     |     |  |  |  |  |
| Fuel consumption (L/100km)                  |         | 6.3                                    |     |     |  |  |  |  |
| Electric power steering system EPS          |         | •                                      |     |     |  |  |  |  |
| FR ventilated & RR solid brake disc         |         | •                                      |     |     |  |  |  |  |
| FR suspension                               |         | McPherson Independent Front Suspension |     |     |  |  |  |  |
| RR suspension                               |         | Multi-link Indipendent Rear Suspension |     |     |  |  |  |  |
| EPB                                         |         | •                                      |     |     |  |  |  |  |
| Autohold                                    |         | •                                      |     |     |  |  |  |  |
| start-stop                                  |         | •                                      |     |     |  |  |  |  |
| Exterior Features                           | GL      | GK                                     | GF  | GF+ |  |  |  |  |
| Alloy wheels                                | 18"     | 19"                                    | 19" | 20" |  |  |  |  |
| Heated front windshield                     | •       |                                        | -   | •   |  |  |  |  |
| Insulated glass                             |         |                                        | •   | •   |  |  |  |  |
| Rear Row Privacy Glass Window               | •       | •                                      | •   | •   |  |  |  |  |
| Roof rail                                   | •       | •                                      | •   | •   |  |  |  |  |
| Automatic LED headlight illumination system | •       | •                                      | •   | •   |  |  |  |  |
| LED daytime running lights                  | •       | •                                      | •   | •   |  |  |  |  |
| LED tail lamps                              | •       | •                                      | •   | •   |  |  |  |  |
| Anti-bacterial door handles and             | •       | •                                      | •   | •   |  |  |  |  |
| Interior Features                           | GL      | GK                                     | GF  | GF+ |  |  |  |  |
| Interior color_ Bluek&Brown                 | GL<br>• | • • • • • • • • • • • • • • • • • • •  | Gr  | GFŦ |  |  |  |  |
| Interior color_Bluek&Grey                   |         |                                        |     |     |  |  |  |  |
| 13.2" [IHU Display                          |         | •                                      |     |     |  |  |  |  |
|                                             | •       | •                                      | •   | •   |  |  |  |  |
| 10.2" TFT Cluster                           | •       | •                                      | •   | •   |  |  |  |  |
| No. of speakers                             | 6       | 6                                      | 9   | 9   |  |  |  |  |
| EATC Puri FATC                              | •       |                                        | -   | •   |  |  |  |  |
| Dual-Zone EATC                              | -       | •                                      |     | •   |  |  |  |  |
| Intelligent ventilation Ambient Light       | •       | •                                      | •   | •   |  |  |  |  |