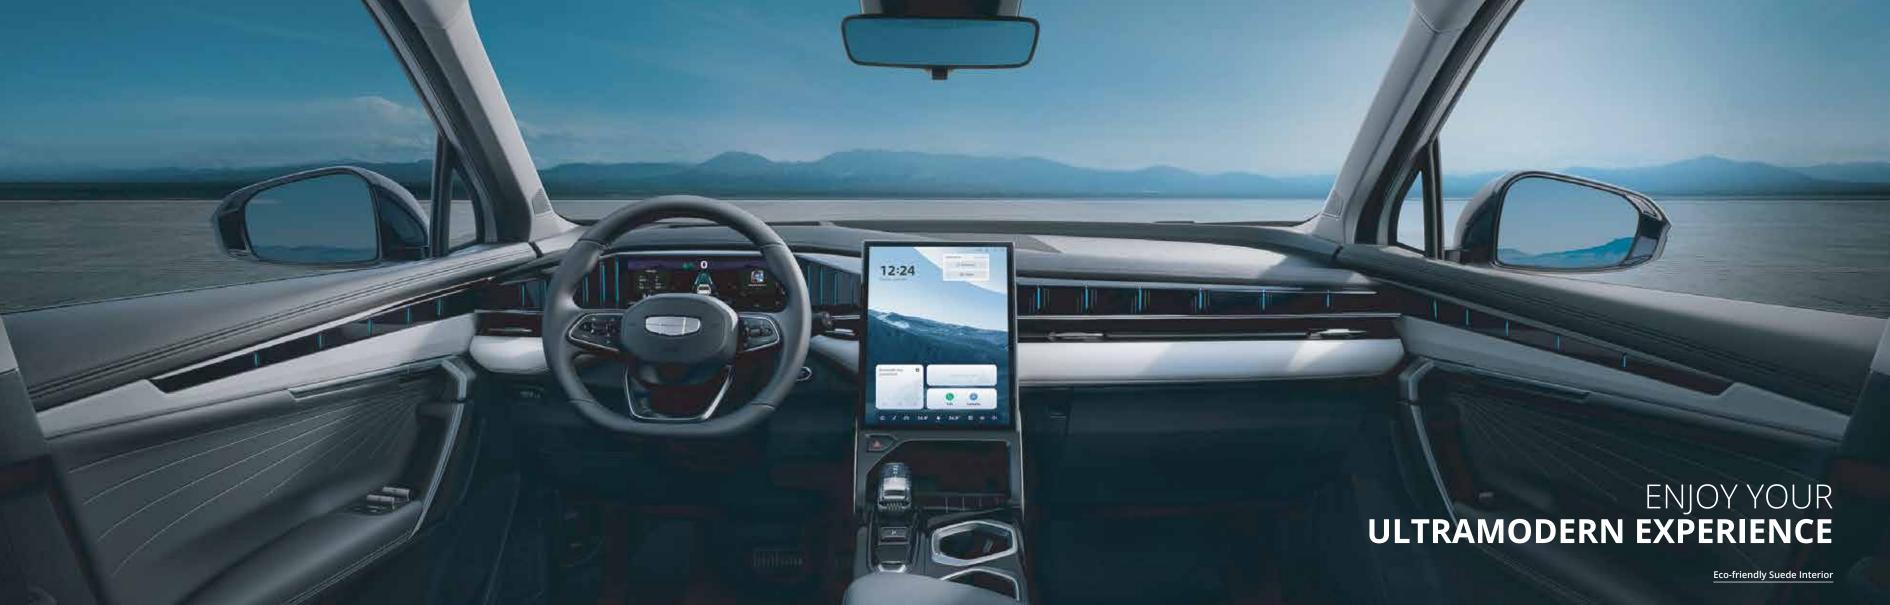

## EXPRESS YOUR ULTRAMODERN ATTITUDE

Digital Technology Inspired Aesthetic Design

72-color Music Dynamic Ambient Lighting

| Starray Specs Sheet                         |         |                                        |     |     |  |  |  |  |
|---------------------------------------------|---------|----------------------------------------|-----|-----|--|--|--|--|
| Parameter                                   | GL      | GK                                     | GF  | GF+ |  |  |  |  |
| Length (mm)                                 |         | 4670                                   |     |     |  |  |  |  |
| Width (mm)                                  |         | 1900                                   |     |     |  |  |  |  |
| Height (mm)                                 |         | 1705                                   |     |     |  |  |  |  |
| Wheelbase (mm)                              |         | 2777                                   |     |     |  |  |  |  |
| Curb Weight(kg)                             |         | 1571                                   |     |     |  |  |  |  |
| Model                                       |         | BHE15-EFZ                              |     |     |  |  |  |  |
| Туре                                        |         | 4-cylinder, in-line                    |     |     |  |  |  |  |
| Displacement (cm³)                          |         | 1499 LT                                |     |     |  |  |  |  |
| Emission standard                           |         | Euro VI b                              |     |     |  |  |  |  |
| Туре                                        |         | DCT                                    |     |     |  |  |  |  |
| Number of gears                             |         | 7                                      |     |     |  |  |  |  |
| Max power (kW)                              |         | 128KW (Russia 108 KW)                  |     |     |  |  |  |  |
| Max torque (Nm)                             |         | 270Nm at 2000-3500min-1                |     |     |  |  |  |  |
| Drive System                                |         | FWD                                    |     |     |  |  |  |  |
| 0-100km/h acceleration Time (s)             |         | 7.9                                    |     |     |  |  |  |  |
| Fuel consumption (L/100km)                  |         | 6.3                                    |     |     |  |  |  |  |
| Electric power steering system EPS          |         | •                                      |     |     |  |  |  |  |
| FR ventilated & RR solid brake disc         |         | •                                      |     |     |  |  |  |  |
| FR suspension                               |         | McPherson Independent Front Suspension |     |     |  |  |  |  |
| RR suspension                               |         | Multi-link Indipendent Rear Suspension |     |     |  |  |  |  |
| EPB                                         |         | •                                      |     |     |  |  |  |  |
| Autohold                                    |         | •                                      |     |     |  |  |  |  |
| start-stop                                  |         | •                                      |     |     |  |  |  |  |
| Exterior Features                           | GL      | GK                                     | GF  | GF+ |  |  |  |  |
| Alloy wheels                                | 18"     | 19"                                    | 19" | 20" |  |  |  |  |
| Heated front windshield                     | •       |                                        | -   | •   |  |  |  |  |
| Insulated glass                             |         |                                        | •   | •   |  |  |  |  |
| Rear Row Privacy Glass Window               | •       | •                                      | •   | •   |  |  |  |  |
| Roof rail                                   | •       | •                                      | •   | •   |  |  |  |  |
| Automatic LED headlight illumination system | •       | •                                      | •   | •   |  |  |  |  |
| LED daytime running lights                  | •       | •                                      | •   | •   |  |  |  |  |
| LED tail lamps                              | •       | •                                      | •   | •   |  |  |  |  |
| Anti-bacterial door handles and             | •       | •                                      | •   | •   |  |  |  |  |
| Interior Features                           | GL      | GK                                     | GF  | GF+ |  |  |  |  |
| Interior color_ Bluek&Brown                 | GL<br>• | • • • • • • • • • • • • • • • • • • •  | Gr  | GFŦ |  |  |  |  |
| Interior color_Bluek&Grey                   |         |                                        |     |     |  |  |  |  |
| 13.2" [IHU Display                          |         | •                                      |     |     |  |  |  |  |
|                                             | •       | •                                      | •   | •   |  |  |  |  |
| 10.2" TFT Cluster                           | •       | •                                      | •   | •   |  |  |  |  |
| No. of speakers                             | 6       | 6                                      | 9   | 9   |  |  |  |  |
| EATC Puri FATC                              | •       |                                        | -   | •   |  |  |  |  |
| Dual-Zone EATC                              | -       | •                                      |     | •   |  |  |  |  |
| Intelligent ventilation Ambient Light       | •       | •                                      | •   | •   |  |  |  |  |